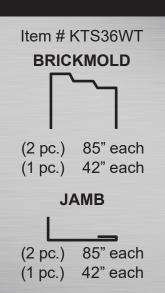

BrickMoldCover.com is a proud Vendor & Distributor of LA Metal Works Unique & Revolutionary DIY Aluminum & Metal Door Trim Kits Currently Available on HomeDepot.com

Door Trim Kits are manufactured from high quality

Aluminum.

Our products are designed for faster, easier installation.

Available in 10 unique colors

Door Trim Kits are simply cut to length with angles and easily installed by the DIY consumer.

If installed properly this product is designed with the contour of standard brickmold for a finished product that will look amazing on any standard brickmold application.