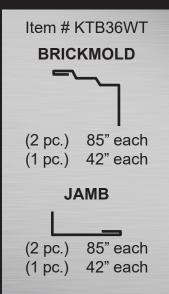

BrickMoldCover.com is a proud Vendor & Distributor of LA Metal Works Unique & Revolutionary DIY Aluminum & Metal Door Trim Kits Currently Available on HomeDepot.com

Door Trim Kits are manufactured from high quality

Aluminum.

Our products are designed for faster, easier installation.

Available in 10 unique colors

Door Trim Kits are simply cut to length with angles and easily installed by the DIY consumer.

If installed properly this product is designed with the contour of standard brickmold for a finished product that will look amazing on any standard brickmold application.