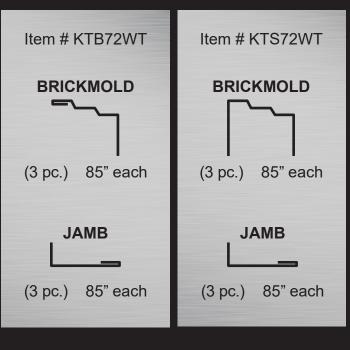

BrickMoldCover.com is a proud Vendor & Distributor of LA Metal Works Unique & Revolutionary DIY Aluminum & Metal Door Trim Kits Currently Available on HomeDepot.com

Door Trim Kits are manufactured from high quality

Aluminum.

Our products are designed for faster, easier installation.

Available in 10 unique colors

Door Trim Kits are simply cut to length with angles and easily installed by the DIY consumer.

If installed properly this product is designed with the contour of standard brickmold for a finished product that will look amazing on any standard brickmold application.